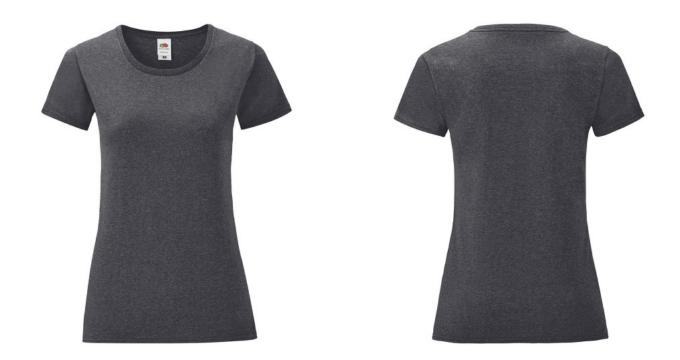

### **Basic informations**

Size: S

Color: Dark ash gray

## **Specification**

Fruit of the Loom, LADIES ICONIC 150T, women's cotton T-shirt, white. T-shirt made from 52% cotton 48% polyester. T-shirt 150gm / m2. Regular size T-shirt with modern cut, normal collar. Modern design. Branded T-shirt. Branding Type: DTG, screen printing. In pack: 72 Piece